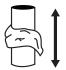

#### You will need:

Tinsel PVC Cloth Scissors

Step 1: Grab four strings of tinsel and tie a knot on each end

Step 2: Cut off the extra tinsel from the sides.

Step 3: Use a cloth to charge the pipe by rubbing it up and down against it.

Step 4: Finally put the tinsel on the PVC pipe and watch it float.