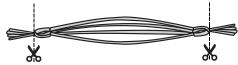

#### You will need:

Tinsel PVC Cloth Scissors

Step 1: Grab four strings of tinsel and tie a knot on each end

Step 2: Cut off the extra tinsel from the sides.

Step 3: Use a cloth to charge the pipe by rubbing it up and down against it.

Step 4: Finally put the tinsel on the PVC pipe and watch it float.