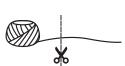

#### You will need:

Tinsel PVC Cloth Scissors

Step 1: Grab four strings of tinsel and tie a knot on each end

Step 2: Cut off the extra tinsel from the sides.

Step 3: Use a cloth to charge the pipe by rubbing it up and down against it.

Step 4: Finally put the tinsel on the PVC pipe and watch it float.