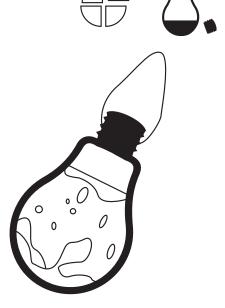

## **Lava Christmas Balls**

#### You will need:

0

**Cooking Oil** Water Bulb shaped jar (you can find at any local arts and craft store) **Food colouring** Alka seltzer Tablets Spoon Glue Gun String

Step 1: Fill the Jar 1/3 with water.

Step 3: Fill the rest of the jar with cooking oil.

Step 5: Use the glue gun to attach the string to the lid of the jar.

Step 7: Hang your lava lamp on your Christmas tree and enjoy the show.

Step 2: Add a few drops of food colouring.

Step 6: Break a tablet of Alka seltzer into 4 pieces and place 1 in to the jar