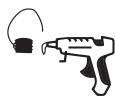

#### You will need:

Tinsel PVC Cloth Scissors

Step 1: Grab four strings of tinsel and tie a knot on each end

Step 2: Cut off the extra tinsel from the sides.

Step 3: Use a cloth to charge the pipe by rubbing it up and down against it.

Step 4: Finally put the tinsel on the PVC pipe and watch it float.