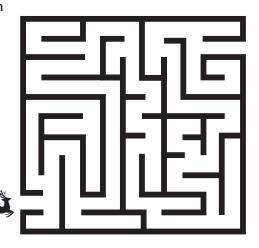

## **Coding Santa**

It's Christmas again! Everyone's over the moon, but there is only one problem... it's a very foggy Christmas eve and not even Rudolph's nose could light up this dark sky. Santa needs to navigate blindly. "But how can he do that?" you may ask. By coding of course! You are Santa's little coder so your job is to tell Santa what to do by giving him instructions using these codes:

Santa's elf had already started writing down some of the code but he couldn't complete it. Can you help him finish the code and save Christmas?