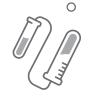

#### You will need:

Tinsel PVC Cloth Scissors

Step 1: Grab four strings of tinsel and tie a knot on each end

Step 2: Cut off the extra tinsel from the sides.

Step 3: Use a cloth to charge the pipe by rubbing it up and down against it.

Step 4: Finally put the tinsel on the PVC pipe and watch it float.